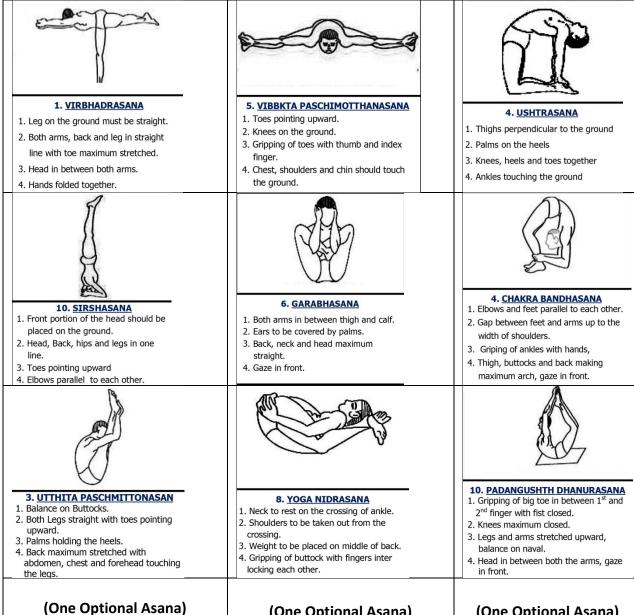

# NATIONAL PUBLIC SCHOOL YOGA SPORTS COMPETITION SYLLABUS FOR BOYS AND GIRLS

Age Group: Under 11, Under 14, Under 17 and Under 19

(One Optional Asana BALANCING

(One Optional Asana) FORWARD BENDING

(One Optional Asana)
BACKWARD BENDING

Each Competitor Perform 9 Asana (included 3 optional Asanas as per Competitor Choice ).

Marking System – Each Asana contain maximum 10 points. And 10 marks for dressing sense.

**Time** – Asana Holding Time: 10 Seconds.