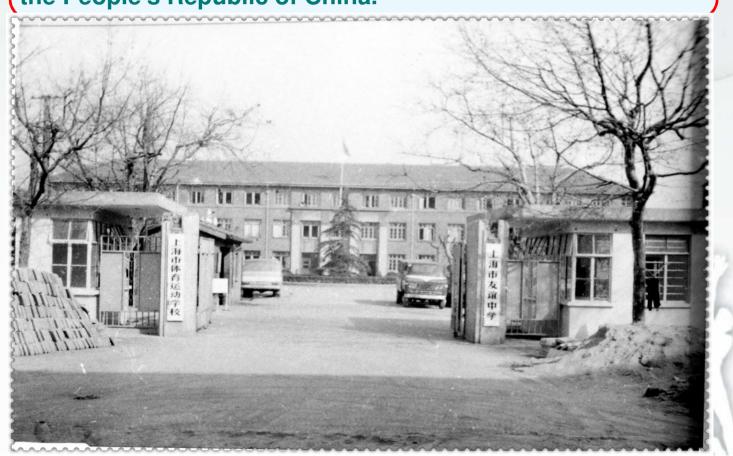

### General information about the school

**History** 

Founded in September, 1959
The first specialized school initiating after the founding of the People's Republic of China.