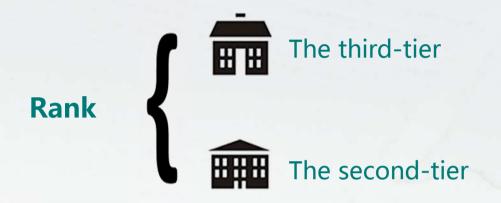

### **5.** Training and Competitions

|                 | Training                                                       | Competition           |
|-----------------|----------------------------------------------------------------|-----------------------|
| The third-tier  | After class, at weekends, two holidays                         | Weekends and holidays |
| The second-tier | Half day training,<br>half day<br>studying, in the<br>holidays | Weekends and holidays |