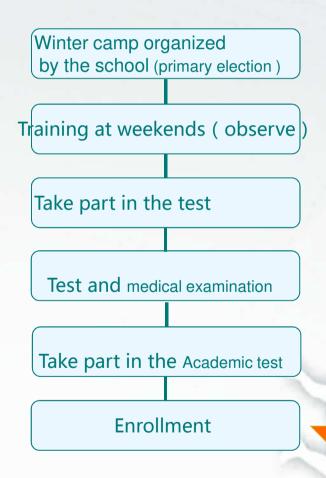

#### **Enrollment**

**General information about the school** 

Student development

Promotion

30%

Firs –tier team

University

doctor