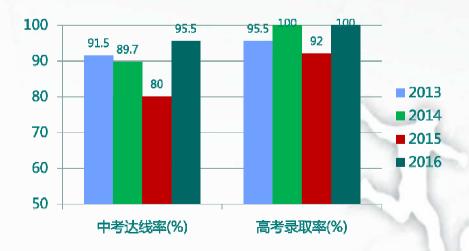

#### General information about the school

**History** 

- For 57 years, the school has developed over 3,600 excellent sports talents
- trained more than 7,000 useful talents
- 100 players win gold and silver medals on Olympic Games, World Championships and World Cups