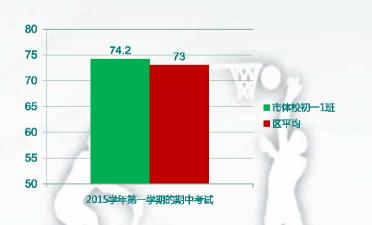

### **5.** Training and Competitions

|                 | Training                                                       | Competition           |
|-----------------|----------------------------------------------------------------|-----------------------|
| The third-tier  | After class, at weekends, two holidays                         | Weekends and holidays |
| The second-tier | Half day training,<br>half day<br>studying, in the<br>holidays | Weekends and holidays |